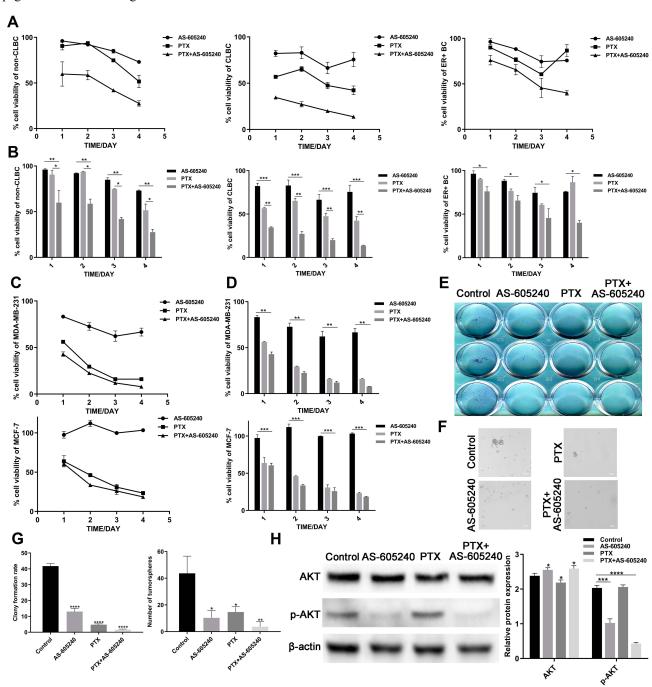

The authors have advised that there is an error in Figure 2E on page 2646. The correct figure is shown below.

Chang et al Dovepress