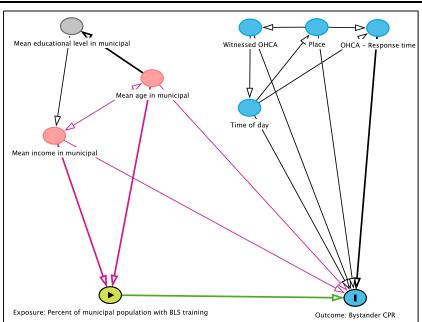

## Model 2.

Exposure:

Bystander CPR rate at OHCA

Outcome:

30-day survival from OHCA

*Adjusted*:

OHCA EMS response time Mean income Mean age

AED: Automatic External Defibrillator

BLS: Basic Life Support

CPR: Cardiopulmonary resuscitation OHCA: Out-of-hospital cardiac arrest EMS: Emergency Medical Services