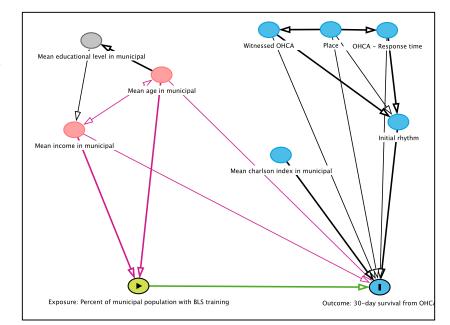

## Model 1

Exposure:

Proportion of population certified in BLS Bystander CPR rate at OHCA

Outcome:

30-day survival from OHCA

Adjusted for:

Initial (shockable) rhythm Mean Charlson Index Mean income Mean age