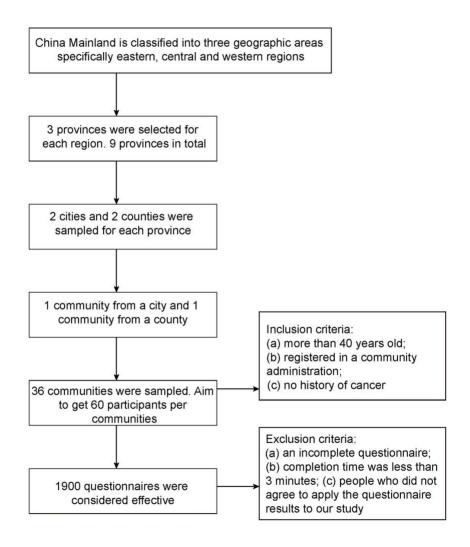

**Supplementary Figure 1:** Flow diagram showing the cluster sampling approach and participants' selection.