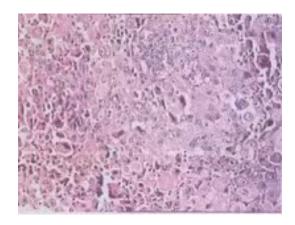

### Gross Appearance

A piece of gray-red skin and muscular tissue, about  $7 \times 4 \times 1.5$  cm in size. A gray mass is found near the muscular tissue about 5 cm from the skin. The mass has medium texture, unclear boundary, and no capsule. The cut surface is in gray.

### Pathological Diagnosis

Right chest wall: Squamous cell carcinoma.

According to the analysis of H&E and IHC images, the pathological diagnosis is considered as breast squamous cell carcinoma with metastasis to the right chest wall.

#### IHC Results

CK-HMW: (-). CK5/6: (+). P63: (+). P16: (-). TTF1: (-). Ki67: (+), 80%. PCNA: (+), 80%. TOPO II: (+), 40%. MDR1: (-). GST-π: (+). ER: (-). PR: (-). C-erbB-2: (-).