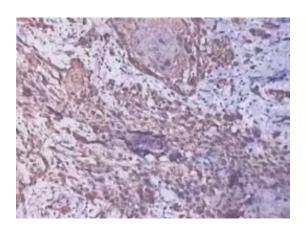

### Gross Appearance

A piece of gray-red skin and muscular tissue, about  $7 \times 4 \times 1.5$  cm in size. A gray mass is found near the muscular tissue about 5 cm from the skin. The mass has medium texture, unclear boundary, and no capsule. The cut surface is in gray.

### Pathological Diagnosis

Right chest wall: Squamous cell carcinoma.

According to the analysis of H&E and IHC images, the pathological diagnosis is considered as breast squamous cell carcinoma with metastasis to the right chest wall.

#### IHC Results

CK-HMW: (-). CK5/6: (+). P63: (+). P16: (-). TTF1: (-). Ki67: (+), 80%. PCNA: (+), 80%. TOPO II: (+), 40%. MDR1: (-). GST-π: (+). ER: (-). PR: (-). C-erbB-2: (-).