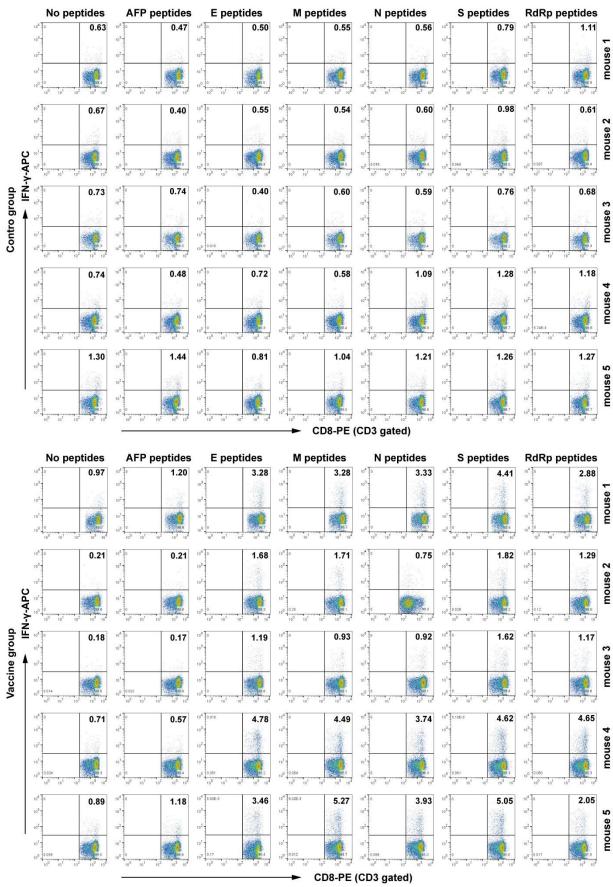

2 / 5

**Figure S2: Flow plots of IFN-** $\gamma$  **ICS responding to the individual peptide pools in hybrid mice.** Splenocytes from each primed mouse were harvested 7 days after the last booster and *ex vivo* stimulated with 5 different peptide pools, AFP peptides (AFP<sub>158-166</sub>, AFP<sub>424-432</sub>) as irrelevant control, PBS without peptide as a negative control, or PHA as a positive control, and followed by IFN- $\gamma$  ICS. The data in right upper quadrant indicate the percentages of IFN- $\gamma^+$  T cells in CD3<sup>+</sup>/CD8<sup>+</sup> cell populations. Control group: poly(I:C) plus normal saline; Vaccine group: peptides-PEG-lipid-exosomes plus adjuvant poly(I:C). Five mice were tested in each group.