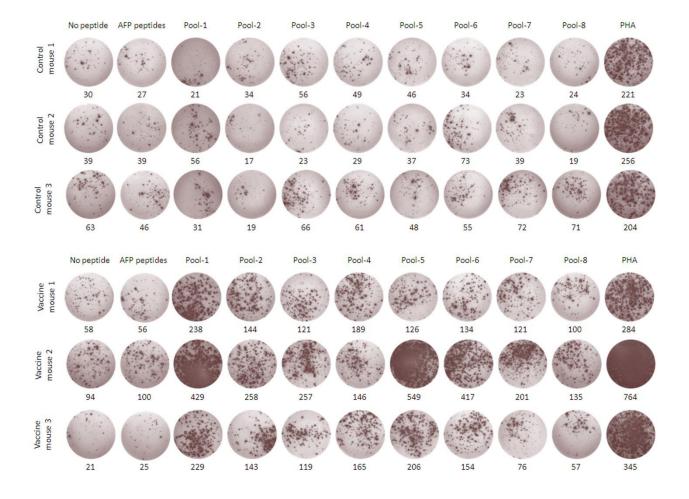

Figure S1: IFN- $\gamma$  ELISPOT spot plots against the individual peptide pools in hybrid mice. Splenocytes from each primed mouse were harvested 7 days after the final booster and *ex vivo* stimulated with 8 different peptide pools covering the 31 VEPs, AFP peptides (AFP<sub>158-166</sub>, AFP<sub>424-432</sub>) as non-specific control, PBS without peptide as a negative control, or PHA as a positive control, followed by IFN- $\gamma$  ELISPOT. Control group: poly(I:C) plus normal saline; Vaccine group: peptides-PEG-lipid-exosomes plus poly(I:C). Three mice were tested in each group.