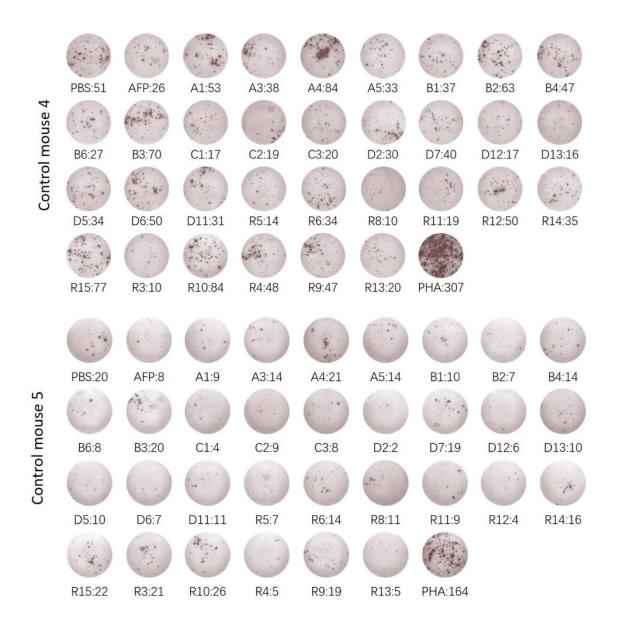

**Figure S3: IFN-** $\gamma$  **ELISPOT spot plots against each peptide in hybrid mice.** Splenocytes from each primed hybrid mouse were harvested 7 days after the last booster and *ex vivo* stimulated with 8 different peptide pools covering the 31 VEPs or with AFP peptides (AFP<sub>158-166</sub>, AFP<sub>424-432</sub>), PBS as a negative control, or PHA as a positive control, and followed by IFN- $\gamma$  ELISPOT. Control group: poly(I:C) in normal saline; Vaccine group: peptides-PEG-lipid-exosomes with poly(I:C). Three mice in Vaccine group and two mice from Control group were tested.