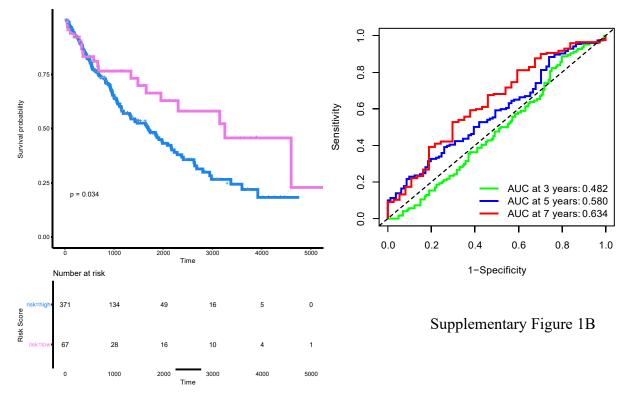

Supplement figure legend:

Supplement Figure 1A: Kaplan-Meier analysis, showing that overall survival (OS) rates were significantly higher in the low- than in the high-risk group in TCGA cohort (P = 0.034 by log-rank test).

Supplement Figure 1B: AUC of time-dependent ROC curves measuring the ability of the model to predict OS of TCGA cohort in 3-year, 5-year and 7-year.

Supplement Figure 2: Biomedical Ethics Committee of Shandong Provincial Hospital approved that no ethic statement