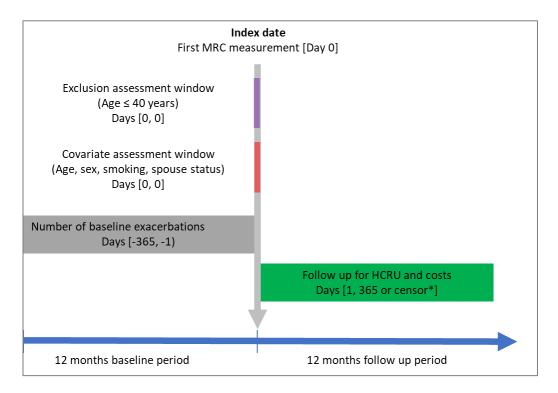

## Supplementary Figure 1. Study design

<sup>\*</sup>Censoring at death, emigration or end of study December 31, 2017