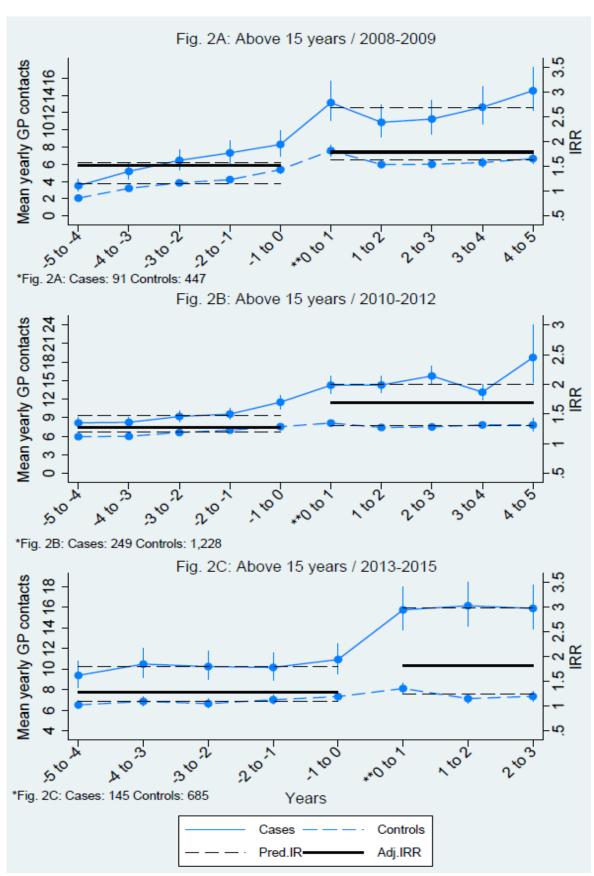

Suppl. figure 2\*: Mean yearly GP contacts and the ratio of the adjusted IRR from prior to vaccination compared to after vaccination between cases and matched controls. (A) Above 15 years / 2008-2009. (B) Above 15 years / 2010-2012. (C) Above 15 years / 2013-2015. \*\* Date of vaccination included