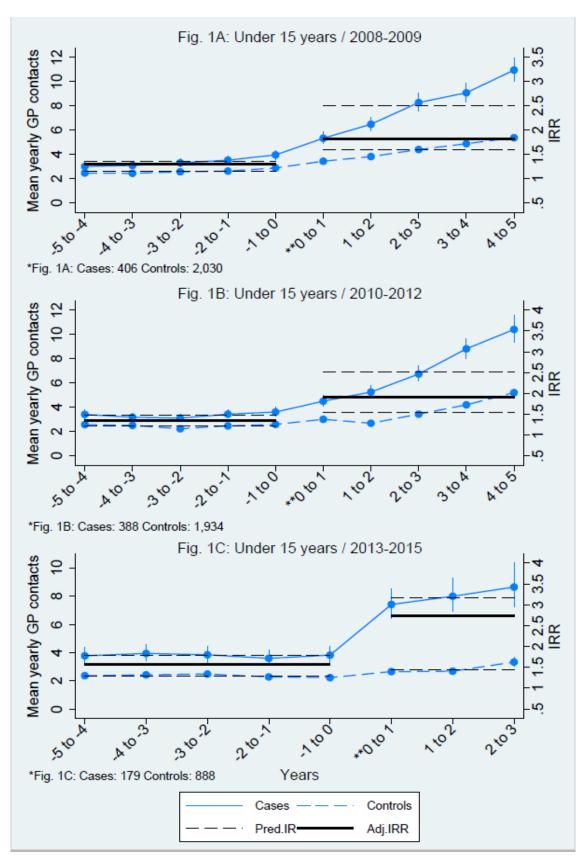

Suppl. figure 1\*: Mean yearly GP contacts and the ratio of the adjusted IRR from prior to vaccination compared to after vaccination between cases and matched controls. (A) Under 15 years / 2008-2009. (B) Under 15 years / 2010-2012. (C) Under 15 years / 2013-2015. \*\* Date of vaccination included