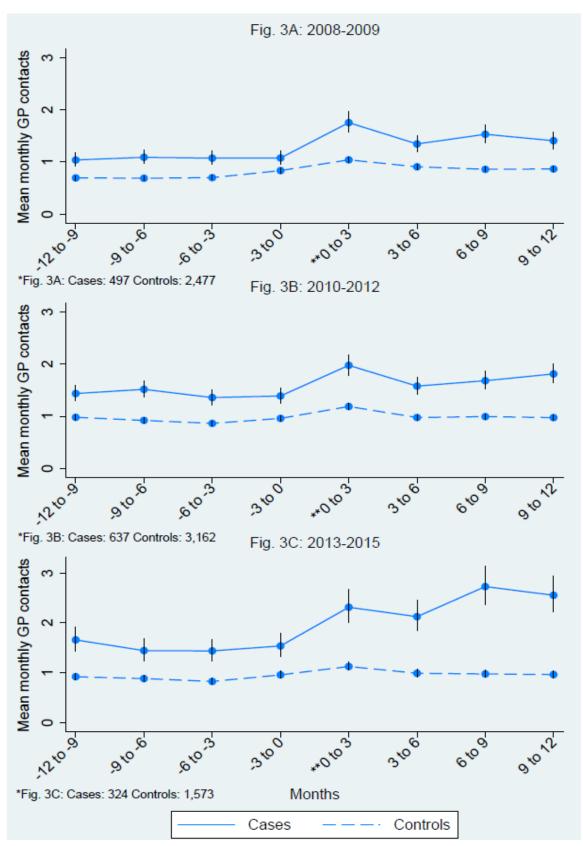

Suppl. figure 3\*: Mean monthly GP contacts 12 months prior to and 12 months following vaccination for cases and controls, divided into three months intervals. (A) 2008-2009. (B) 2010-2012. (C) 2013-2015. \*\* Date of vaccination included