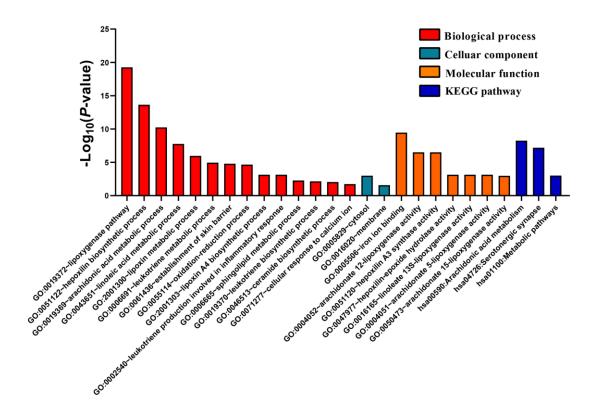

Figure S1. The biological function of GO term and KEGG analysis of all the *ALOX* family genes. GO term enrichment of *ALOX* genes: (A) for BP; (B) for MF; (C) for CC. (D) KEGG enrichment of *ALOX* genes. *ALOX*: *Lipoxygenases*; GO: gene ontology; KEGG: Kyoto Encyclopedia of Genes and Genomes; MF: molecular function; CC: cellular component; BP: biological process.