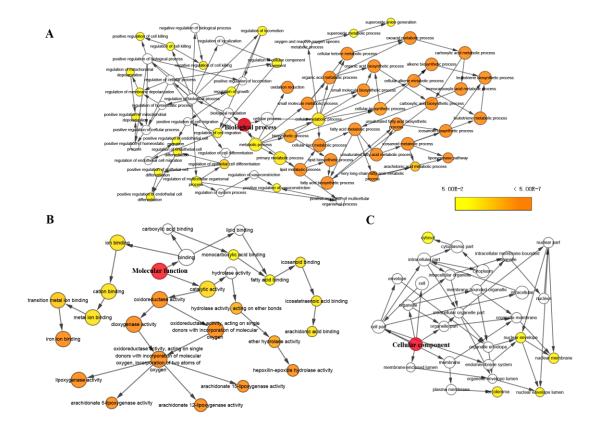

Figure S2. Enriched Gene Ontology directed acyclic graph of *ALOX* family genes. (A) The biological process (BP) of GO terms; (B) The molecular function (MF) of GO terms; (C) The molecular function (CC) of GO terms. *ALOX*: *Lipoxygenases*, GO: gene ontology; KEGG: Kyoto Encyclopedia of Genes and Genomes.