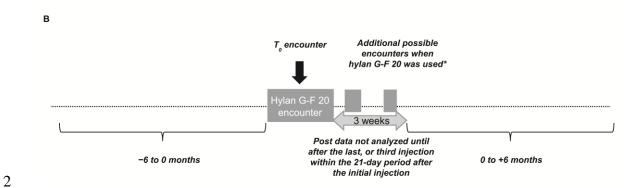

## 1 Supplementary materials

- 3 Supplementary figure 1 (A, B) (A) hylan G-F 20 single IA injection and (B) hylan G-F 20 treatment
- 4 regimens.
- 5 Notes: \*Initial hylan G-F 20 treatment was defined as 1–3 injections of hylan G-F 20 (2 mL) over
- 6 the course of 21 days.
- 7 **Abbreviation:** IA, intra-articular.