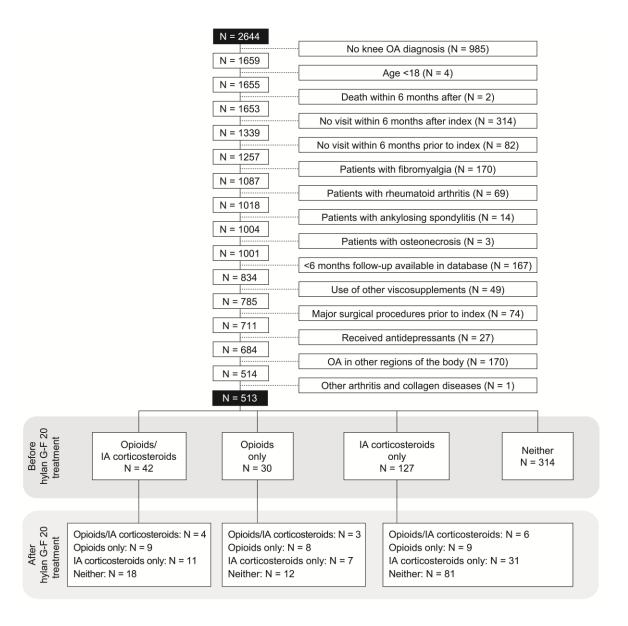

- Supplementary figure 3 Patient disposition for N = 2644 patients who received hylan G-F 20
- 16 between January 1, 2000 and March 31, 2016.

**Abbreviations:** IA, intra-articular; OA, osteoarthritis.