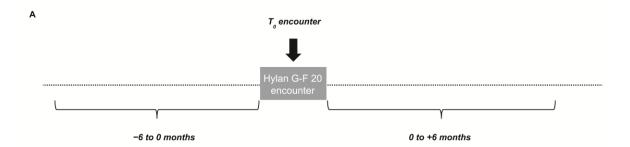

## 1 Supplementary materials

- 3 Supplementary figure 1 (A, B) (A) hylan G-F 20 single IA injection and (B) hylan G-F 20 treatment
- 4 regimens.
- 5 Notes: \*Initial hylan G-F 20 treatment was defined as 1–3 injections of hylan G-F 20 (2 mL) over
- 6 the course of 21 days.
- 7 **Abbreviation:** IA, intra-articular.