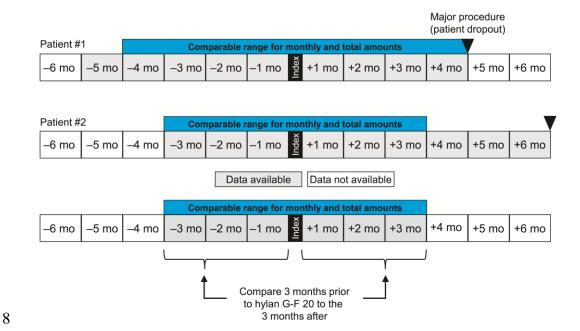

**Supplementary figure 2** Symmetric analysis of data from patients with <6 months of data.

**Notes:** The maximum time, in months, with data available both before *and* after index treatment defined the data range utilized for each patient (see "Comparable range for monthly and total amounts" indicator bar; data outside of this time period was not utilized). Shaded cells indicate data are available; non-shaded cells that data are not available.