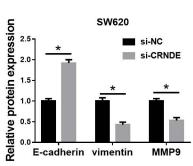

Supplementary Fig. 3 Knockdown of CRNDE inhibited migration and invasion in CRC cells. (A) The protein levels of migration and invasion-related proteins (E-cadherin, vimentin and MMP9) were detected by western blot in SW480 and SW620 cells transfected with si-NC or si-CRNDE. \**P*<0.05.