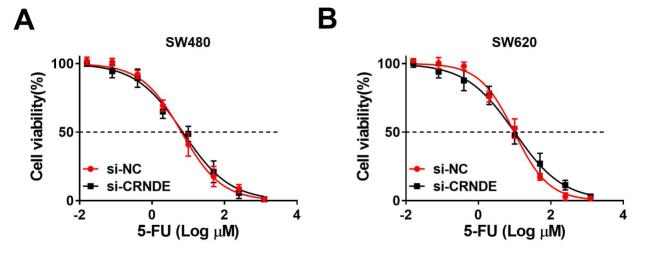

Supplementary Fig. 1 Knockdown of CRNDE did not affect 5-FU resistance in CRC cells. (A and B) Cell viability was assessed using MTT assay in SW480 and SW620 cells transfected with si-NC or si-CRNDE and treated with the different concentrations of 5-FU.