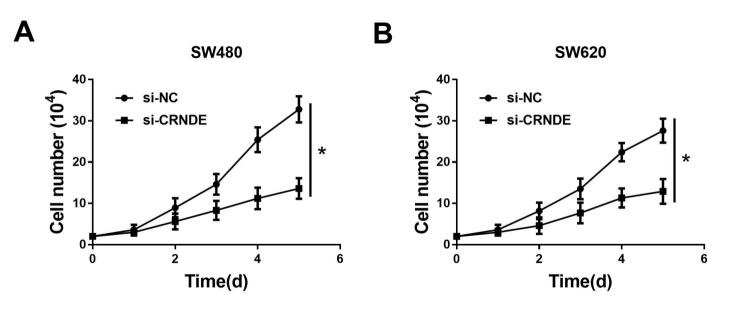

Supplementary Fig. 2 Knockdown of CRNDE suppressed proliferation of CRC cells. (A and B) Cell proliferation was analyzed by trypan blue staining assay in SW480 and SW620 cells transfected with si-NC or si-CRNDE. \**P*<0.05.