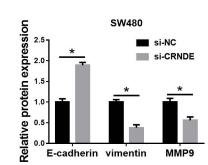

Supplementary Fig. 3 Knockdown of CRNDE inhibited migration and invasion in CRC cells. (A) The protein levels of migration and invasion-related proteins (E-cadherin, vimentin and MMP9) were detected by western blot in SW480 and SW620 cells transfected with si-NC or si-CRNDE. \**P*<0.05.