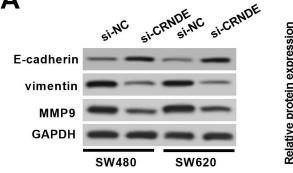

Supplementary Fig. 3 Knockdown of CRNDE inhibited migration and invasion in CRC cells. (A) The protein levels of migration and invasion-related proteins (E-cadherin, vimentin and MMP9) were detected by western blot in SW480 and SW620 cells transfected with si-NC or si-CRNDE. \**P*<0.05.