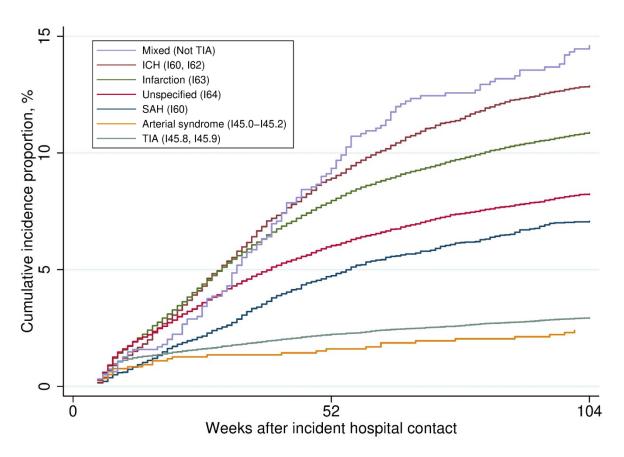

Abbreviations: FCP, Free of charge physiotherapy; CIP, cumulated incidence proportion; CI, confidence interval

n\*, Number at risk

**Figure S1:** Cumulative incidence proportion of FCP in sub-diagnoses of stroke. Numbers in the legend refer to the ICD-10 codes.