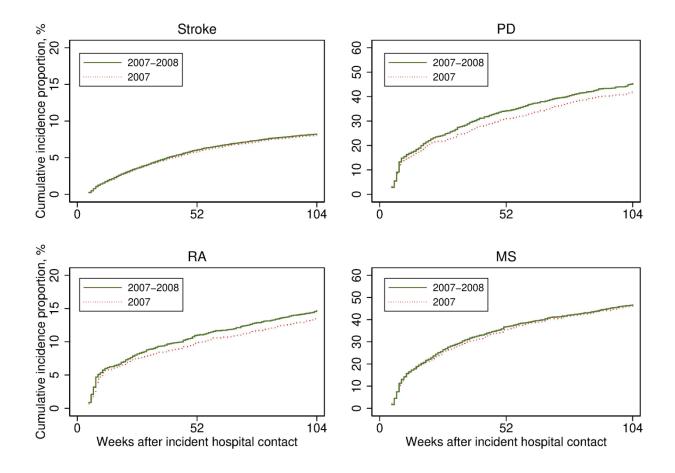

**Figure S2:** Cumulative incidence proportion of FCP after incident hospital diagnoses of stroke, Parkinsons Disease (PD), Multiple Sclerosis (MS) and Rheumatoid Arthritis (RA) in 2007 and 2007-2008 combined.