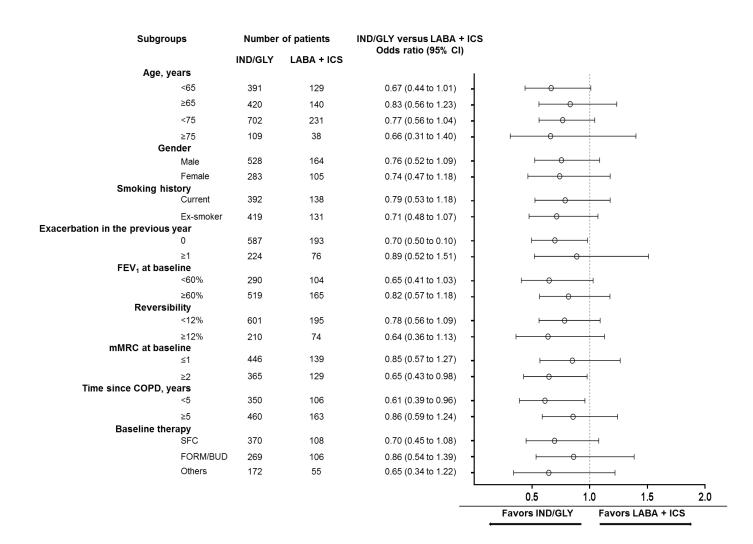

### Subgroup analyses

Figure S1. Odds ratio of proportion of patients with CID in different subgroups based demographics and baseline characteristics in patients who switched to IND/GLY from LABA or LAMA in (A) D1, (B) D2 and (C) D3

**S1A.** Analysis of CID in patients who switched to IND/GLY from LABA or LAMA in D1

D1: ≥100 mL decrease in trough FEV₁, ≥1 point decrease in TDI total score and AECOPD

**S1B.** Analysis of CID in patients who switched to IND/GLY from LABA or LAMA in D2 D2: ≥100 mL decrease in trough FEV₁, ≥0.4 point increase in CCQ total score and AECOPD

#### \*Patients had mMRC ≥2

AECOPD, acute exacerbation of moderate/severe COPD; COPD, chronic obstructive pulmonary disease; CI, confidence interval; CID, clinically important deterioration; CCQ, clinical COPD questionnaire; D1, D2 and D3, definitions of CID; FEV<sub>1</sub>, forced expiratory volume in 1 second; IND/GLY, indacaterol/glycopyrronium; LABA, long-acting  $\beta_2$ -agonist; LAMA, long-acting muscarinic antagonist; mMRC, modified Medical Research Council; TDI, transition dyspnea index