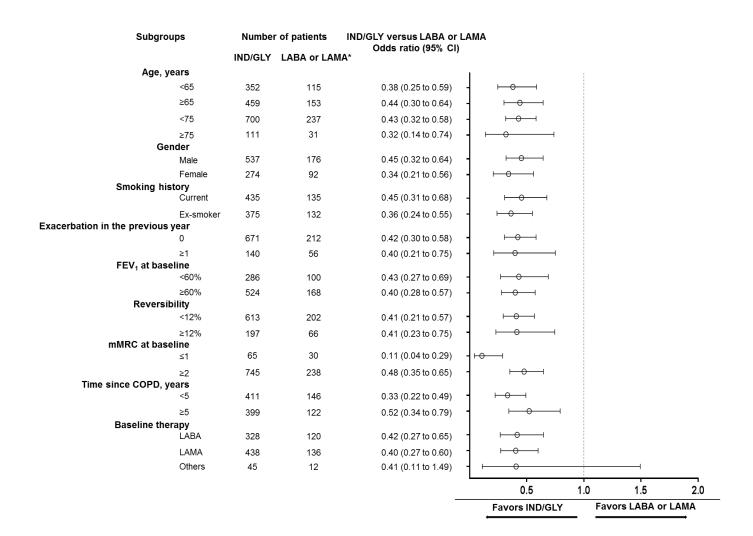

### Subgroup analyses

Figure S1. Odds ratio of proportion of patients with CID in different subgroups based demographics and baseline characteristics in patients who switched to IND/GLY from LABA or LAMA in (A) D1, (B) D2 and (C) D3

S1C. Analysis of CID in patients who switched to IND/GLY from LABA or LAMA in D3

D3: ≥100 mL decrease in trough FEV<sub>1</sub>, ≥1 point decrease in TDI total score, ≥0.4 point increase in CCQ total score and AECOPD

#### \*Patients had mMRC ≥2

AECOPD, acute exacerbation of moderate/severe COPD; COPD, chronic obstructive pulmonary disease; CI, confidence interval; CID, clinically important deterioration; CCQ, clinical COPD questionnaire; D1, D2 and D3, definitions of CID; FEV<sub>1</sub>, forced expiratory volume in 1 second; IND/GLY, indacaterol/glycopyrronium; LABA, long-acting  $\beta_2$ -agonist; LAMA, long-acting muscarinic antagonist; mMRC, modified Medical Research Council; TDI, transition dyspnea index