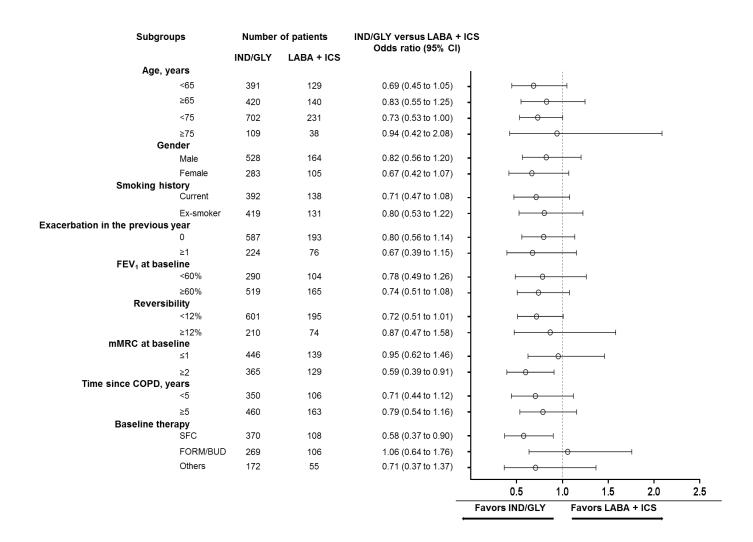

Figure S2. Odds ratio of proportion of patients with CID in different subgroups based on demographics and baseline characteristics in patients who switched to IND/GLY from LABA + ICS in (A) D1, (B) D2 and (C) D3

**S2A.** Analysis of CID in patients who switched to IND/GLY from LABA + ICS in D1

D1: ≥100 mL decrease in trough FEV₁, ≥1 point decrease in TDI total score and AECOPD

**S2B.** Analysis of CID in patients who switched to IND/GLY from LABA + ICS in D2

D2: ≥100 mL decrease in trough FEV₁, ≥0.4 point increase in CCQ total score and AECOPD

**S2C.** Analysis of CID in patients who switched to IND/GLY from LABA + ICS in D3

D3: ≥100 mL decrease in trough FEV<sub>1</sub>, ≥1 point decrease in TDI total score, ≥0.4 point increase in CCQ total score and AECOPD

AECOPD, acute exacerbation of moderate/severe COPD; COPD, chronic obstructive pulmonary disease; CI, confidence interval; CID, clinically important deterioration; CCQ, clinical COPD questionnaire; D1, D2 and D3, definitions of CID; FEV<sub>1</sub>, forced expiratory volume in 1 second; ICS, inhaled corticosteroid; IND/GLY, indacaterol/glycopyrronium; LABA, long-acting  $\beta_2$ -agonist; mMRC, modified medical research council; SFC, salmeterol/fluticasone; FORM/BUD, formoterol/budesonide; TDI, transition dyspnea index