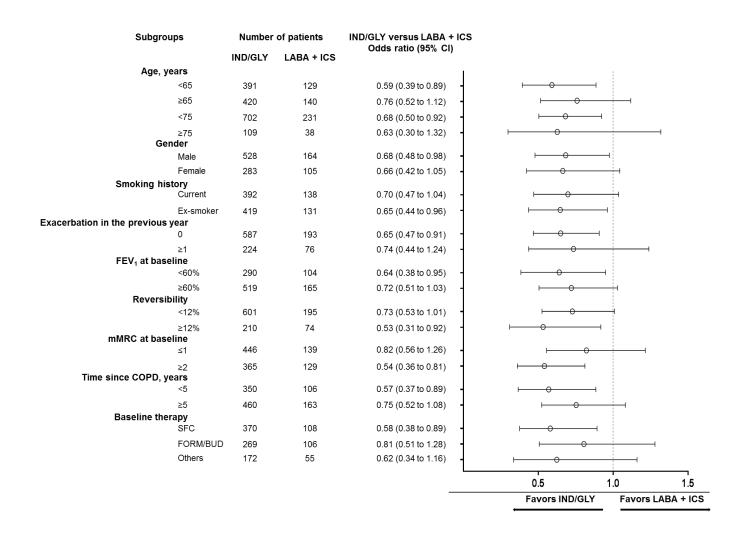

Figure S2. Odds ratio of proportion of patients with CID in different subgroups based on demographics and baseline characteristics in patients who switched to IND/GLY from LABA + ICS in (A) D1, (B) D2 and (C) D3

**S2A.** Analysis of CID in patients who switched to IND/GLY from LABA + ICS in D1

D1: ≥100 mL decrease in trough FEV₁, ≥1 point decrease in TDI total score and AECOPD

**S2B.** Analysis of CID in patients who switched to IND/GLY from LABA + ICS in D2

D2: ≥100 mL decrease in trough FEV₁, ≥0.4 point increase in CCQ total score and AECOPD

**S2C.** Analysis of CID in patients who switched to IND/GLY from LABA + ICS in D3

D3: ≥100 mL decrease in trough FEV<sub>1</sub>, ≥1 point decrease in TDI total score, ≥0.4 point increase in CCQ total score and AECOPD

AECOPD, acute exacerbation of moderate/severe COPD; COPD, chronic obstructive pulmonary disease; CI, confidence interval; CID, clinically important deterioration; CCQ, clinical COPD questionnaire; D1, D2 and D3, definitions of CID; FEV<sub>1</sub>, forced expiratory volume in 1 second; ICS, inhaled corticosteroid; IND/GLY, indacaterol/glycopyrronium; LABA, long-acting  $\beta_2$ -agonist; mMRC, modified medical research council; SFC, salmeterol/fluticasone; FORM/BUD, formoterol/budesonide; TDI, transition dyspnea index