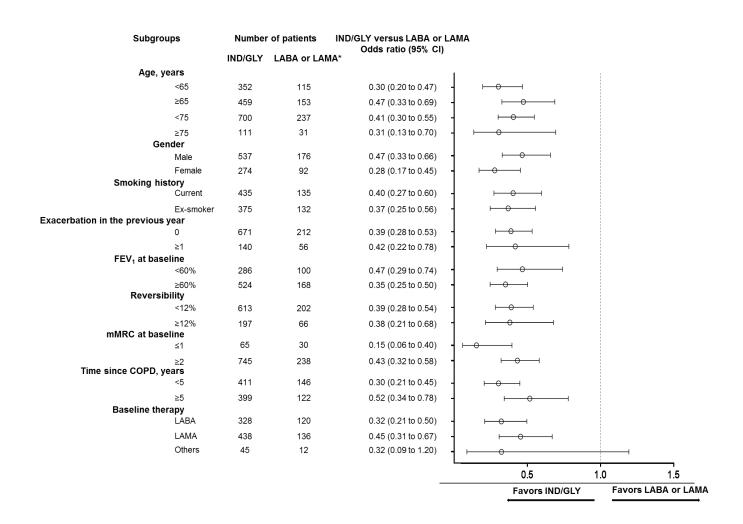

### Subgroup analyses

Figure S1. Odds ratio of proportion of patients with CID in different subgroups based demographics and baseline characteristics in patients who switched to IND/GLY from LABA or LAMA in (A) D1, (B) D2 and (C) D3

**S1A.** Analysis of CID in patients who switched to IND/GLY from LABA or LAMA in D1

D1: ≥100 mL decrease in trough FEV₁, ≥1 point decrease in TDI total score and AECOPD

**S1B.** Analysis of CID in patients who switched to IND/GLY from LABA or LAMA in D2 D2: ≥100 mL decrease in trough FEV₁, ≥0.4 point increase in CCQ total score and AECOPD

#### \*Patients had mMRC ≥2

AECOPD, acute exacerbation of moderate/severe COPD; COPD, chronic obstructive pulmonary disease; CI, confidence interval; CID, clinically important deterioration; CCQ, clinical COPD questionnaire; D1, D2 and D3, definitions of CID; FEV<sub>1</sub>, forced expiratory volume in 1 second; IND/GLY, indacaterol/glycopyrronium; LABA, long-acting  $\beta_2$ -agonist; LAMA, long-acting muscarinic antagonist; mMRC, modified Medical Research Council; TDI, transition dyspnea index