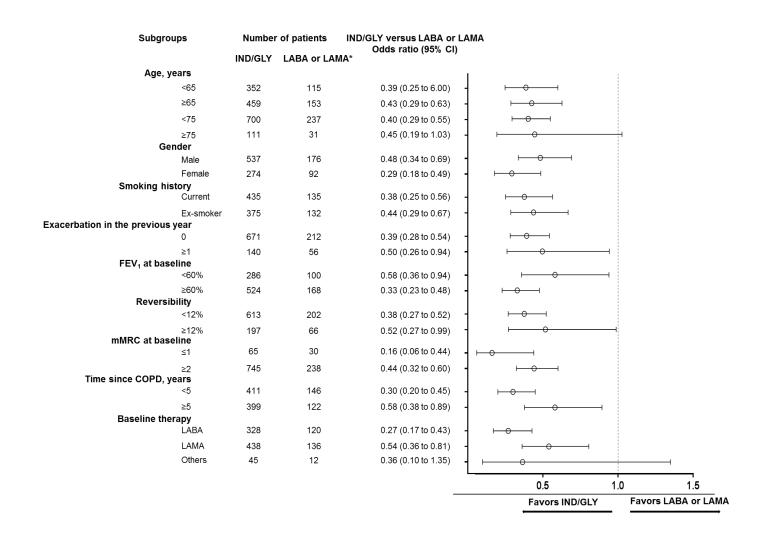

### Subgroup analyses

Figure S1. Odds ratio of proportion of patients with CID in different subgroups based demographics and baseline characteristics in patients who switched to IND/GLY from LABA or LAMA in (A) D1, (B) D2 and (C) D3

**S1A.** Analysis of CID in patients who switched to IND/GLY from LABA or LAMA in D1

D1: ≥100 mL decrease in trough FEV₁, ≥1 point decrease in TDI total score and AECOPD

**S1B.** Analysis of CID in patients who switched to IND/GLY from LABA or LAMA in D2 D2: ≥100 mL decrease in trough FEV₁, ≥0.4 point increase in CCQ total score and AECOPD

#### \*Patients had mMRC ≥2

AECOPD, acute exacerbation of moderate/severe COPD; COPD, chronic obstructive pulmonary disease; CI, confidence interval; CID, clinically important deterioration; CCQ, clinical COPD questionnaire; D1, D2 and D3, definitions of CID; FEV<sub>1</sub>, forced expiratory volume in 1 second; IND/GLY, indacaterol/glycopyrronium; LABA, long-acting  $\beta_2$ -agonist; LAMA, long-acting muscarinic antagonist; mMRC, modified Medical Research Council; TDI, transition dyspnea index